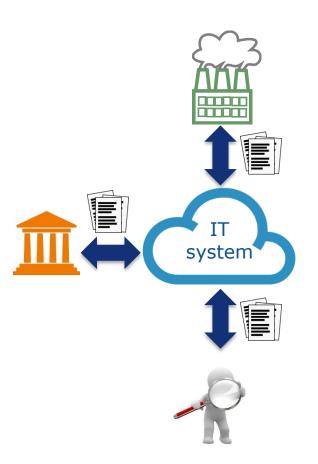

## **Current state (ETS-MRV)**

ETS – MRV: available since April 2016

Covers MP, AER/VR and IR submissions of stationary installations

Reporting capabilities for Competent Authorities

Supports gradual roll-out approach

## **Current state (ETS-NEC)**

DECLARE ETS – NEC is in the pilot phase since October 2016

The go-live target date for DECLARE ETS – NEC is March 2017