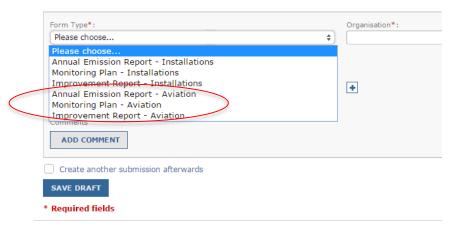

## **MRV Aviation – available features**

New organisation type and user roles for Aircraft Operators

Aviation workflows: MP, AER/VR and IR

Reporting capabilities for CA: overview of the submitted aviation data