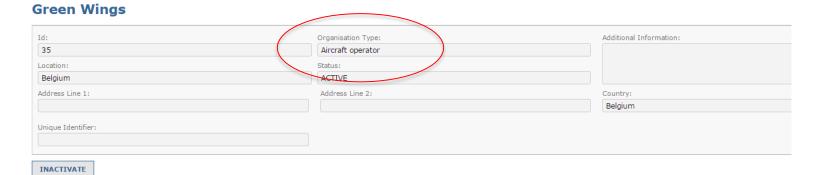

# DECLARE ELECTIFICATION DETAILS MRV

**08 November 2016** 



## **Current state (ETS-MRV)**



ETS – MRV: available since April 2016

Covers MP, AER/VR and IR submissions of stationary installations

Reporting capabilities for Competent Authorities

Supports gradual roll-out approach



## **Current state (ETS-NEC)**



DECLARE ETS – NEC is in the pilot phase since October 2016

The go-live target date for DECLARE ETS – NEC is March 2017



# **MRV** Aviation – ready for pilot testing





## **MRV Aviation – available features**



New organisation type and user roles for Aircraft Operators

Aviation workflows: MP, AER/VR and IR

Reporting capabilities for CA: overview of the submitted aviation data



## **Aircraft operators**



#### **User List**



#### **Preferred Verifier**

Showing 1 to 1 of 1 entries





## **New submission types**



#### **Submit Data**





## **Aviation data – reports for CA**

| Operator<br>name | Unique<br>identifier | Location           | Operator status | Low emitter | determination | Last MP version<br>applicable<br>from |      | Simplified<br>procedure<br>used | Verification | Uncorrected<br>misstatements,<br>total | Uncorrected<br>misstatements,<br>material | Uncorrected non-<br>conformities<br>with MP, total |
|------------------|----------------------|--------------------|-----------------|-------------|---------------|---------------------------------------|------|---------------------------------|--------------|----------------------------------------|----------------------