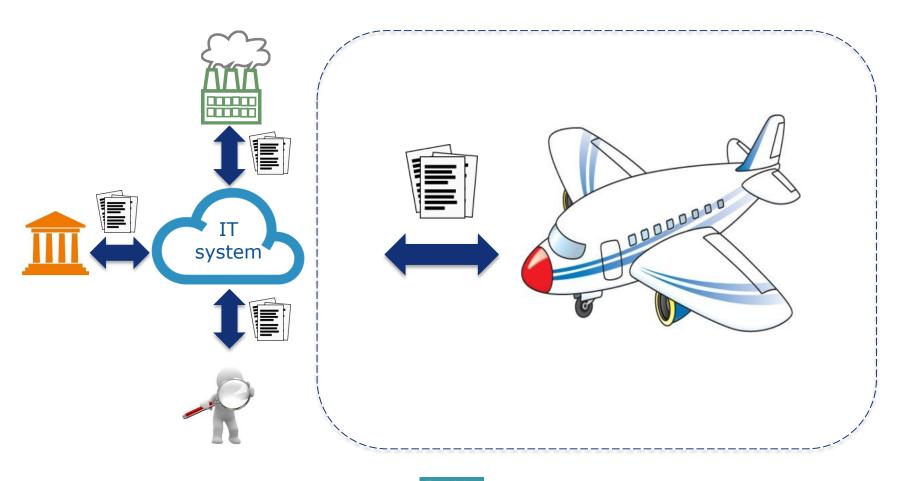

# **MRV** Aviation – ready for pilot testing

## **MRV Aviation – available features**

New organisation type and user roles for Aircraft Operators

Aviation workflows: MP, AER/VR and IR

Reporting capabilities for CA: overview of the submitted aviation data