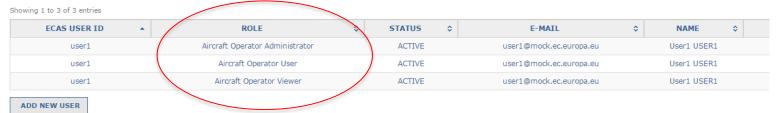

# DECLARE ELECTIFICATION DETAILS MRV

**08 November 2016** 



## **Current state (ETS-MRV)**



ETS – MRV: available since April 2016

Covers MP, AER/VR and IR submissions of stationary installations

Reporting capabilities for Competent Authorities

Supports gradual roll-out approach



## **Current state (ETS-NEC)**



DECLARE ETS – NEC is in the pilot phase since October 2016

The go-live target date for DECLARE ETS – NEC is March 2017



# **MRV** Aviation – ready for pilot testing





## **MRV Aviation – available features**



New organisation type and user roles for Aircraft Operators

Aviation workflows: MP, AER/VR and IR

Reporting capabilities for CA: overview of the submitted aviation data



## **Aircraft operators**



#### **User List**



#### **Preferred Verifier**

Showing 1 to 1 of 1 entries





## **New submission types**



#### **Submit Data**





## **Aviation data – reports for CA**

| Operator<br>name | Unique<br>identifier | Location           | Operator status | Low emitter | determination | Last MP version<br>applicable<br>from |      | Simplified<br>procedure<br>used | Verification | Uncorrected<br>misstatements,<br>total | Uncorrected<br>misstatements,<br>material | Uncorrected non-<br>conformities<br>with MP, total |
|------------------|----------------------|--------------------|-----------------|-------------|---------------|---------------------------------------|------|---------------------------------|--------------|----------------------------------------|-------------------------------------------|