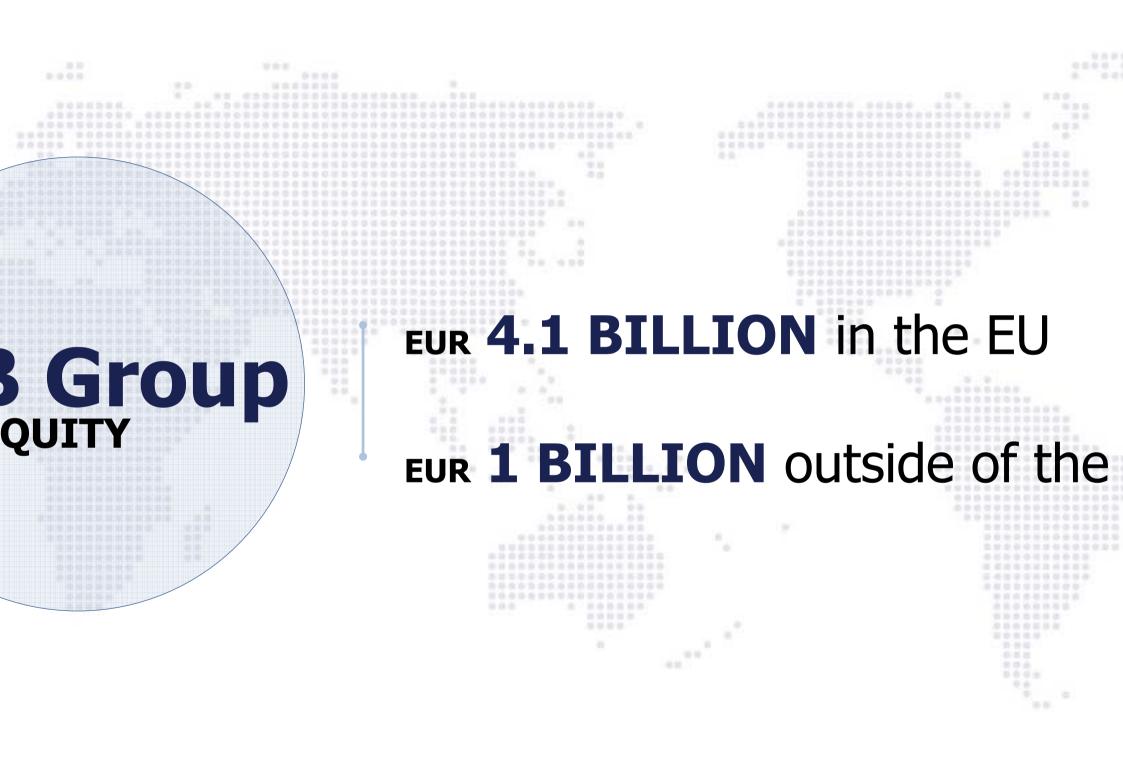

### **B'S 2010** KEY FIGURES

#### Within the largest Climate Change final

29 Projects energy specialists of which 14 specialized in R

### In 2010, EIB Invested

EUR 6.2 BILLION in Renewable Energy

EUR 2.3 BILLION in Energy Efficiency