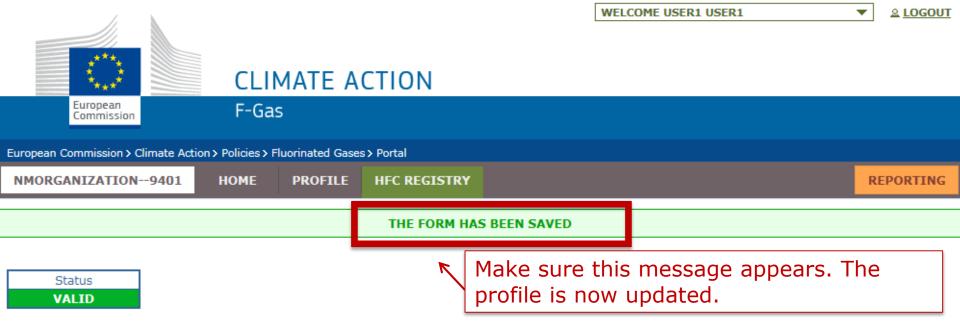

### BUSINESS SPECIFICATIONS:

| Please answer the following questions.                                                    |                          |                                                                       |                                       |
|-------------------------------------------------------------------------------------------|--------------------------|-----------------------------------------------------------------------|---------------------------------------|
| ARE YOU A PRODUCER/IMPORTER OF HFCS *                                                     |                          | ARE YOU AN EXPORTER OF HFCS *                                         |                                       |
| • Yes No                                                                                  |                          | • Yes                                                                 | ○ No                                  |
| ARE YOU A PRODUCER/IMPORTER/EXPORTER OF OT<br>GREENHOUSE GASES (NON-HFCS) LISTED IN ANNEX |                          | ARE YOU AN UNDERTAKING USING FLUC<br>IN ANNEX I OR II AS FEEDSTOCK *  | DRINATED GREENHOUSE GASES LISTED      |
| ◯ Yes ● No                                                                                |                          | ⊖ Yes                                                                 | • No                                  |
| ARE YOU AN UNDERTAKING IN RECEIPT OF EXEMPTE<br>Yes  No                                   | D HFCS *                 | ARE YOU IMPORTING PRODUCTS AND EC<br>GREENHOUSE GASES LISTED IN ANNEX | •                                     |
| ARE YOU AN UNDERTAKING DESTROYING FLUORINAT<br>LISTED IN ANNEX I OR II *                  | TED GREENHOUSE GASES     | ARE YOU MANAGING AUTHORISATIONS FOR HEATPUMP EQUIPMENT CONTAINING HEC | OR IMPORTERS OF REFRIGERATION, AC AND |
| Now you are able to chang<br>business specifications. Cli                                 |                          | O Yes                                                                 | ● No                                  |
| here and defining yourself<br>authorization manager will                                  | provide <sup>3 SPE</sup> | CIFICATIONS HISTORY                                                   |                                       |
| access to the authorization delegation function.                                          |                          | ATION HISTORY                                                         |                                       |
|                                                                                           |                          |                                                                       |                                       |
| UNDO                                                                                      |                          | E" at the bottom<br>ges have been                                     | SAVE                                  |