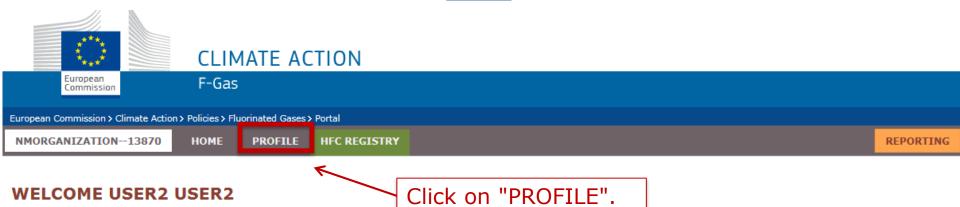

# Click on the tabs indicated by the red boxes and arrows.

# **MY ORGANISATIONS**

Please select your organisation:

| ORGANISATION NAME                              | STATUS                                                                                                                                                                     | ACTION |
|------------------------------------------------|----------------------------------------------------------------------------------------------------------------------------------------------------------------------------|--------|
| NMORGANIZATION9401 (VAT9401)                   | VALID                                                                                                                                                                      | ENTER  |
| TEST FGAS14445 (has authorizations) (VAT14445  | ) VALID                                                                                                                                                                    | ENTER  |
| TEST FGAS9914 (can receive delegations) (VAT99 | (4) VALID                                                                                                                                                                  | ENTER  |
|                                                | REGISTER NEW ORGANISATION<br>Log into the FGas Portal at<br><u>https://webgate.ec.europa.eu/ods</u><br>and enter the company profile you<br>would like to make changes to. |        |

YOU ARE IDENTIFIED AS NMORGANIZATION--13870