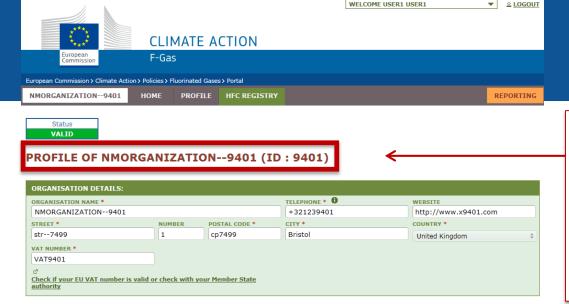

# **PROFILE OF NMORGANIZATION--9401 (ID : 9401)**

| ORGANISATION DETAILS:                                    |                  |                 |                                    |                                 |
|----------------------------------------------------------|------------------|-----------------|------------------------------------|---------------------------------|
| ORGANISATION NAME * NMORGANIZATION9401                   |                  |                 | TELEPHONE * <b>0</b><br>+321238999 | wEBSITE<br>http://www.x9401.com |
| STREET *                                                 | NUMBER           | POSTAL CODE *   | CITY *                             | COUNTRY *                       |
| str7499<br>VAT NUMBER *<br>VAT9401                       | 1                | cp7499          | Bristol                            | United Kingdom \$               |
| ැ<br>Check if your EU VAT number is valid o<br>authority | r check with you | ur Member State |                                    |                                 |