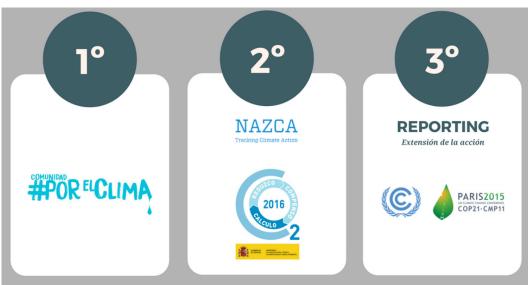

### Do you want to join Spanish Platform for Climate Action?

- Participation in the #PorElClima Community, <a href="http://www.porelclima.es">http://www.porelclima.es</a>.
- More ambitious and measurable emissions reduction targets which are aligned with the UNFCCC expectations
- Inclusion in the MAPAMA's Carbon footprint, Offsetting and CO<sub>2</sub> Removal Registry
- Registration, or application pending, with the Global Climate Action of the United Nations Framework Convention on Climate Change's (UNFCCC) NAZCA Platform

#### How do you do it?

The organizations who participate in Spanish Platform for Climate Action have to **confirm** their **emissions reduction commitments** on the website.

Carbon footprint reporting requires that they **input** the **data** requested by the Platform taking into account the **organisation's carbon footprint**:

- Base year emissions, indicating those generated in scope 1 and in scope 2 (in tCO2e).
- Definition of the **absolute reduction targets** of CO2 emissions in 2020, 2030 or 2050.
- Yearly monitoring of emissions generated