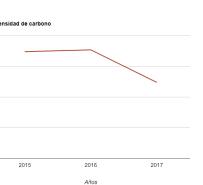

- Base year emissions, indicating those generated in scope 1 and in scope 2 (in tCO2e).
- Definition of the **absolute reduction targets** of CO2 emissions in 2020, 2030 or 2050.
- Yearly monitoring of emissions generated

# How can I participate in Spanish Platform for Climate Action?

Colaboración público privada para impulsar el cumplimiento del Acuerdo de París a través de la acción #PorElClima

ENTIDADES ADHERIDAS

The 11 entities that currently participate in the adhered platform report a commitment to reduce long-term emissions of more than 5 million tons of CO2 e (difference between the emissions generated in 2016 and emissions in 2030 taking into account the reduction of emissions declared by the entities committed).