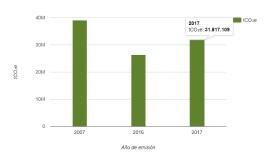

- Base year emissions, indicating those generated in scope 1 and in scope 2 (in tCO2e).
- Definition of the **absolute reduction targets** of CO2 emissions in 2020, 2030 or 2050.
- Yearly monitoring of emissions generated

# How can I participate in Spanish Platform for Climate Action?

Colaboración público privada para impulsar el cumplimiento del Acuerdo de París a través de la acción #PorElClima

ENTIDADES ADHERIDAS

The 11 entities that currently participate in the adhered platform report a commitment to reduce long-term emissions of more than 5 million tons of CO2 e (difference between the emissions generated in 2016 and emissions in 2030 taking into account the reduction of emissions declared by the entities committed).