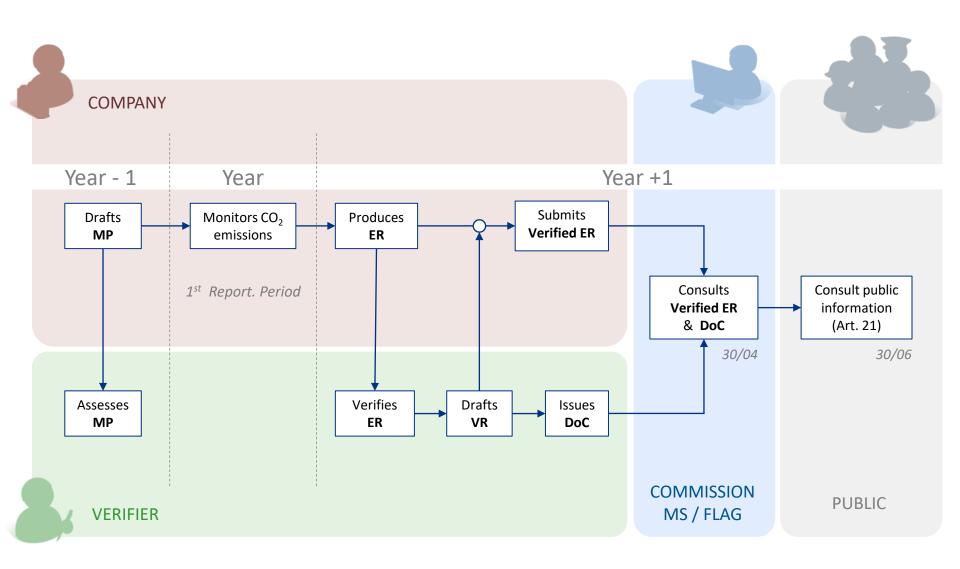

## **THETIS-MRV**

In support of the EU MRV Regulatory framework

Miguel Madeira / Senior Project Officer Department 1: Sustainability & Technical Assistance









it's an IT system with restricted and public access, available on-line at https://mrv.emsa.europa.eu/



relevant actors with concrete and defined legal obligations under the EU MRV Regulation (EU) 2015/757



system built to replicate the workflow process defined in the Regulation, similar to a logbook of emissions and their verification status

#### Actors





#### Company and Verifier registration process





#### Workflow







### Companies

2 566 companies, 3 706 users

#### **Accredited Verifiers**

26 accredited verifiers, 554 users

#### Flags

29 Flags (23 EU / 6 Non-EU), 108 users (95 EU / 13 Non-EU)

Figures from 22/11/2021

#### **Public information**





Data downloaded from public site at <a href="https://mrv.emsa.europa.eu/#public/emission-report">https://mrv.emsa.europa.eu/#public/emission-report</a> on the 22/11/2021 (2018 version 262, 2019 version 196 and 2020 version 87) without any "data cleaning"

#### **Public information**





Data downloaded from public site at <a href="https://mrv.emsa.europa.eu/#public/emission-report">https://mrv.emsa.europa.eu/#public/emission-report</a> on the 22/11/2021 (2018 version 262, 2019 version 196 and 2020 version 87) without any "data cleaning"

#### **MR