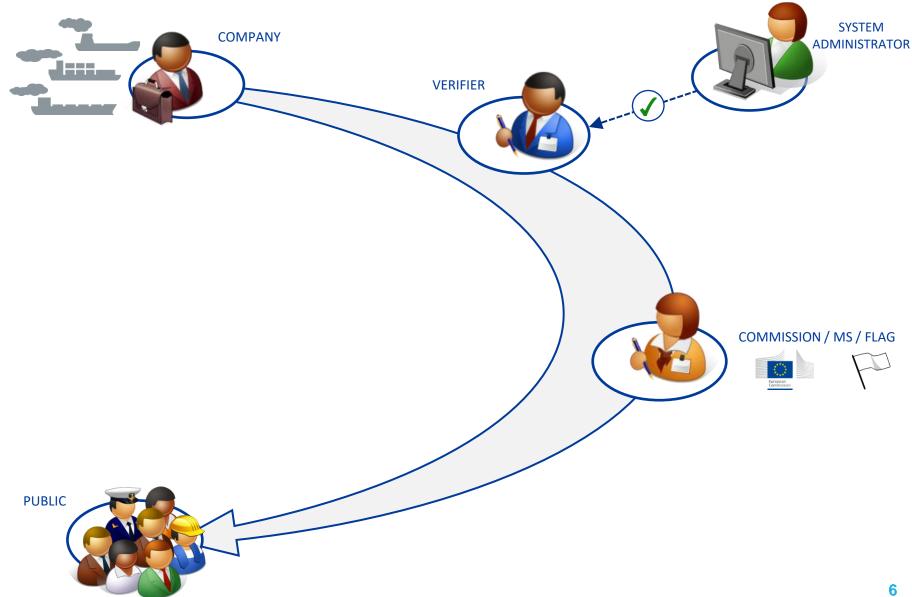

## **THETIS-MRV**

In support of the EU MRV Regulatory framework

Miguel Madeira / Senior Project Officer Department 1: Sustainability & Technical Assistance









it's an IT system with restricted and public access, available on-line at https://mrv.emsa.europa.eu/



relevant actors with concrete and defined legal obligations under the EU MRV Regulation (EU) 2015/757



system built to replicate the workflow process defined in the Regulation, similar to a logbook of emissions and their verification status

#### Actors





#### Company and Verifier registration process





#### Workflow







### Companies

2 566 companies, 3 706 users

#### **Accredited Verifiers**

26 accredited verifiers, 554 users

#### Flags

29 Flags (23 EU / 6 Non-EU), 108 users (95 EU / 13 Non-EU)

Figures from 22/11/2021

#### **Public information**





Data downloaded from public site at <a href="https://mrv.emsa.europa.eu/#public/emission-report">https://mrv.emsa.europa.eu/#public/emission-report</a> on the 22/11/2021 (2018 version 262, 2019 version 196 and 2020 version 87) without any "data cleaning"

#### **Public information**





Data downloaded from public site at <a href="https://mrv.emsa.europa.eu/#public/emission-report">https://mrv.emsa.europa.eu/#public/emission-report</a> on the 22/11/2021 (2018 version 262, 2019