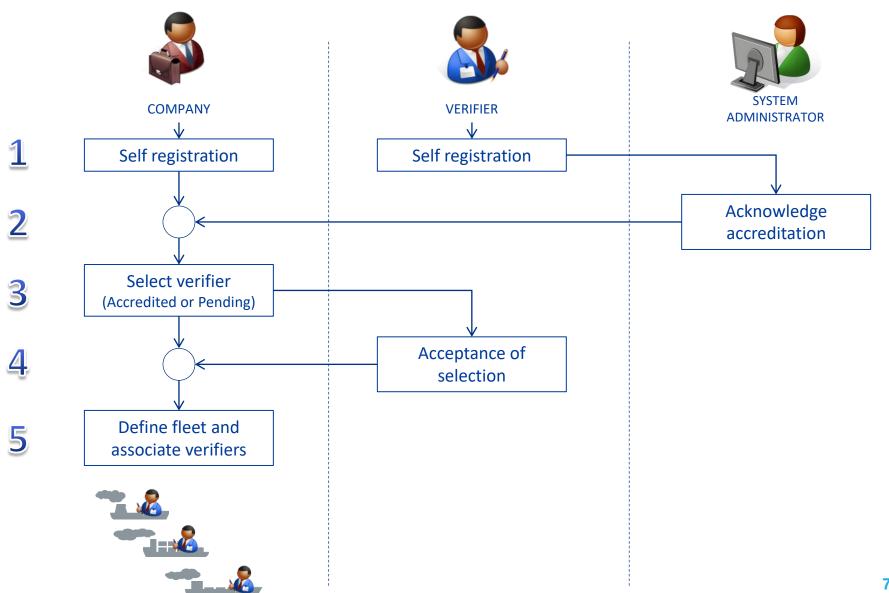

## **THETIS-MRV**

In support of the EU MRV Regulatory framework

Miguel Madeira / Senior Project Officer Department 1: Sustainability & Technical Assistance









it's an IT system with restricted and public access, available on-line at https://mrv.emsa.europa.eu/



relevant actors with concrete and defined legal obligations under the EU MRV Regulation (EU) 2015/757



system built to replicate the workflow process defined in the Regulation, similar to a logbook of emissions and their verification status

#### Actors





#### Company and Verifier registration process





#### Workflow







### Companies

2 566 companies, 3 706 users

#### **Accredited Verifiers**

26 accredited verifiers, 554 users

#### Flags

29 Flags (23 EU / 6 Non-EU), 108 users (95 EU / 13 Non-EU)

Figures from 22/11/2021

#### **Public information**





Data downloaded from public site at <a href="https://mrv.emsa.europa.eu/#public/emission-report">https://mrv.emsa.europa.eu/#public/emission-report</a> on the 22/11/2021 (2018 version 262, 2019 version 196 and 2020 version 87) without any "data cleaning"

#### **Public information**





Data downloaded from public site at <a href="https://mrv.emsa.europa.eu/#public/emission-report">https://mrv.emsa.europa.eu/#public/emission-report</a> on the 22/11/2021 (2018 version 262, 2019 version 196 and 2020 version 87) without any "data c