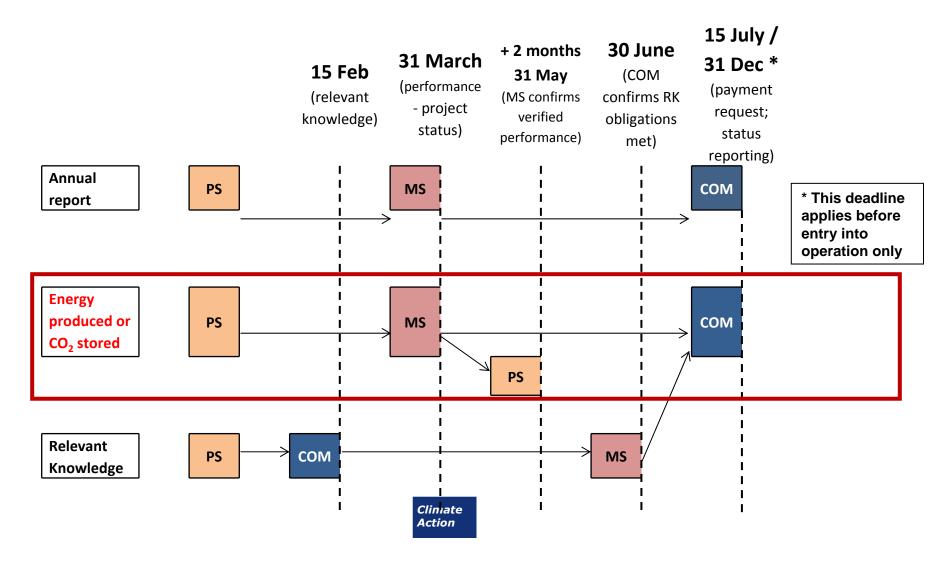

#### **Performance**

- After entry into operation only
- SLBI Annex III (1.d, 2.c and 3.f)
- Different reporting requirements for:
  - a) RES
  - b) CCS
- Purpose:
  - To show energy was produced by projects in accordance with RES Directive 2009/28/EC (for RES projects) or CO<sub>2</sub> stored was monitored in line with ETS Directive 2003/87/EC (for CCS project)
  - To establish the level of funding to be disbursed

## **Energy produced (performance – for RES)**

## CO<sub>2</sub> stored (performance – for CCS)

## Annual reporting on knowledge gained

## Payment request and disbursement