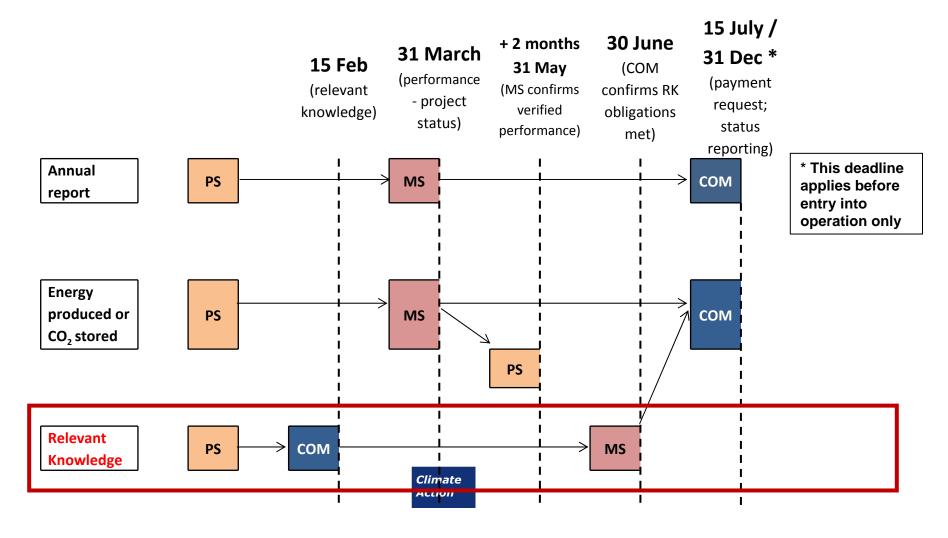

#### **Performance**

- After entry into operation only
- SLBI Annex III (1.d, 2.c and 3.f)
- Different reporting requirements for:
  - a) RES
  - b) CCS
- Purpose:
  - To show energy was produced by projects in accordance with RES Directive 2009/28/EC (for RES projects) or CO<sub>2</sub> stored was monitored in line with ETS Directive 2003/87/EC (for CCS project)
  - To establish the level of funding to be disbursed

## Annual reporting on knowledge gained