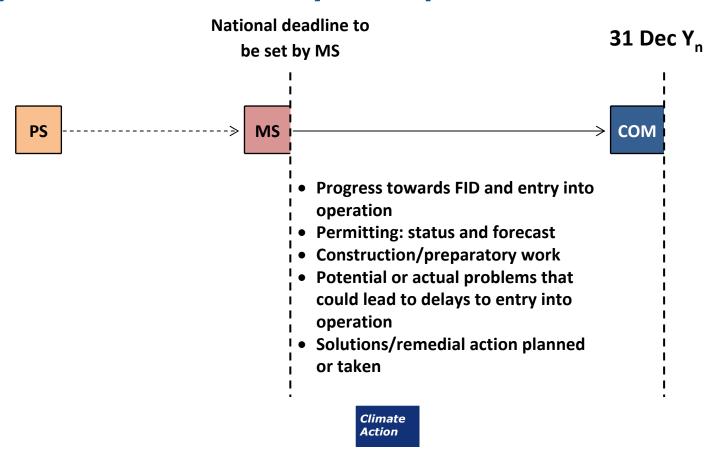

#### a) From award to entry into operation:

# Annual reporting cycle (for year N+1)

- Award Decision: Condition 9 (Annex 2) and Annex III of the Specifications for Legally Binding Instrument (SLBI - Annex 3)
- 2 Regimes:
  - a) From award to entry into operation
  - b) From entry into operation to long-stop date (year of entry into operation + 5 years for RES projects or 10 for CCS project)
- Purpose:
  - Monitor progress towards FID, entry into operation (permitting, state aid)
  - Ensure project implemented as per specifications in application