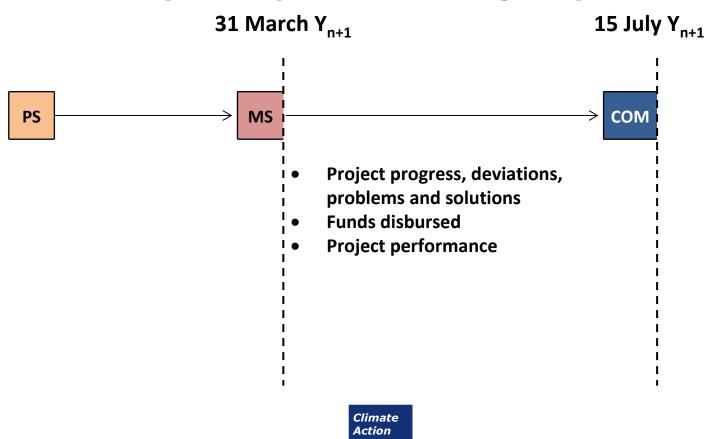

#### b) From entry into operation to long-stop date:

# Annual reporting cycle (for year N+1)

- Award Decision: Condition 9 (Annex 2) and Annex III of the Specifications for Legally Binding Instrument (SLBI - Annex 3)
- 2 Regimes:
  - a) From award to entry into operation
  - b) From entry into operation to long-stop date (year of entry into operation + 5 years for RES projects or 10 for CCS project)
- Purpose:
  - Monitor progress towards FID, entry into operation (permitting, state aid)
  - Ensure project implemented as per specifications in application