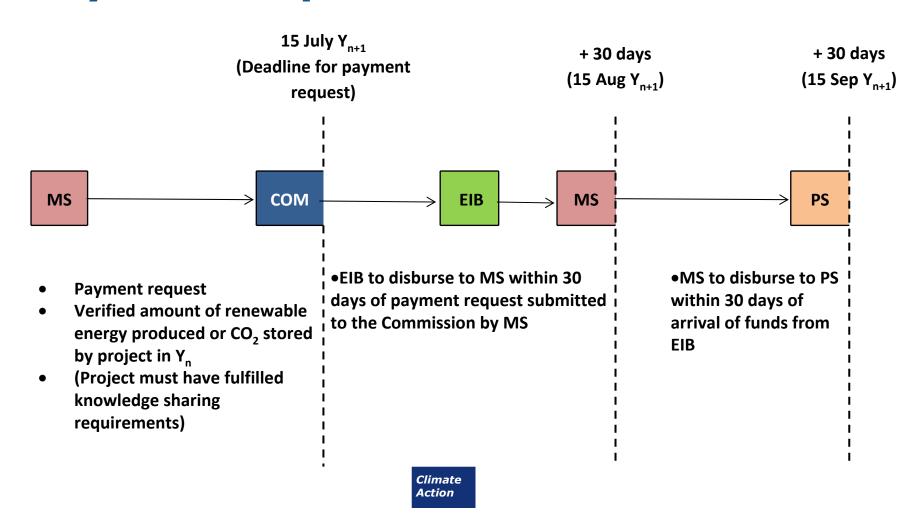

per specifications in application

Climate Action



#### a) From award to entry into operation:





#### b) From entry into operation to long-stop date:





#### **Performance**





#### **Performance**

- After entry into operation only
- SLBI Annex III (1.d, 2.c and 3.f)
- Different reporting requirements for:
  - a) RES
  - b) CCS
- Purpose:
  - To show energy was produced by projects in accordance with RES Directive 2009/28/EC (for RES projects) or CO<sub>2</sub> stored was monitored in line with ETS Directive 2003/87/EC (for CCS project)
  - To establish the level of funding to be disbursed





## **Energy produced (performance – for RES)**





## CO<sub>2</sub> stored (performance – for CCS)





## Annual reporting on knowledge gained





## Payment request and disbursement





### **Relevant documents and templates:**

 Annual reporting and Relevant Knowledge templates are available online on the NER 300 website:

http://ec.europa.eu/clima/policies/lowcarbon/ner30
0/documentation\_en.htm

 Recommended to use Section 6 of annual reporting template for reporting the project's performance





#### **Contact**

• NER 300 mailbox: CLIMA-NER300@ec.europa.eu

• NER 300 website:

http://ec.europa.eu/clima/policies/lowcarbon/ner300/index\_en.htm