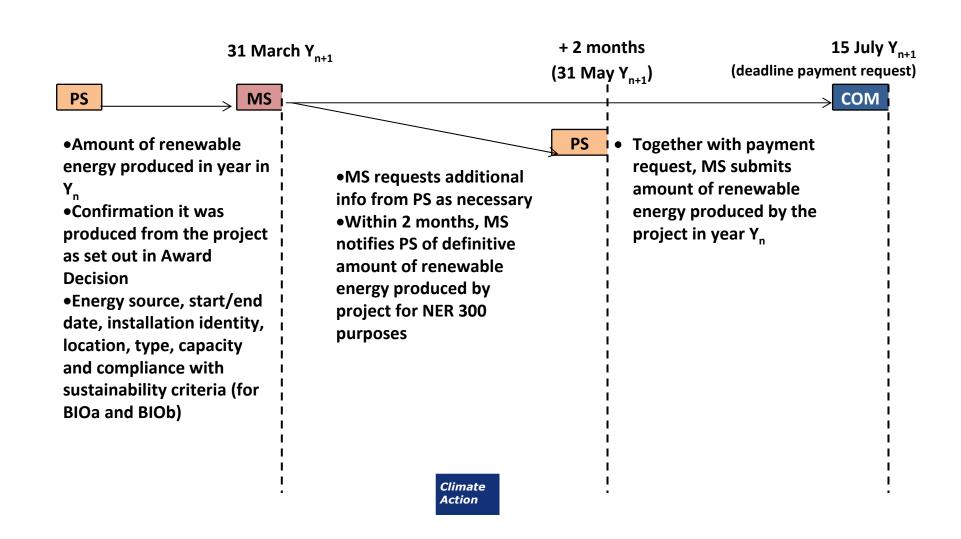

or CCS project)
- Purpose:
  - Monitor progress towards FID, entry into operation (permitting, state aid)
  - Ensure project implemented as per specifications in application

Climate Action



#### a) From award to entry into operation:





#### b) From entry into operation to long-stop date:





#### **Performance**





#### **Performance**

- After entry into operation only
- SLBI Annex III (1.d, 2.c and 3.f)
- Different reporting requirements for:
  - a) RES
  - b) CCS
- Purpose:
  - To show energy was produced by projects in accordance with RES Directive 2009/28/EC (for RES projects) or CO<sub>2</sub> stored was monitored in line with ETS Directive 2003/87/EC (for CCS project)
  - To establish the level of funding to be disbursed





## **Energy produced (performance – for RES)**





## CO<sub>2</sub> stored (performance – for CCS)





## Annual reporting on knowledge gained





## Payment request and disbursement





### **Relevant documents and templates:**

 Annual reporting and Relevant Knowledge templates are available online on the NER 300 website:

http://ec.europa.eu/clima/policies/lowcarbon/ner30
0/documentation\_en.htm

 Recommended to use Section 6 of annual reporting template for reporting the project's performance





#### **Contact**

• NER 300 mailbox: CLIMA-NER300@ec.europa.eu

• NER 300 website:

http://ec.europa.eu/clima/policies/lowcarbon/ner300/index\_en.htm