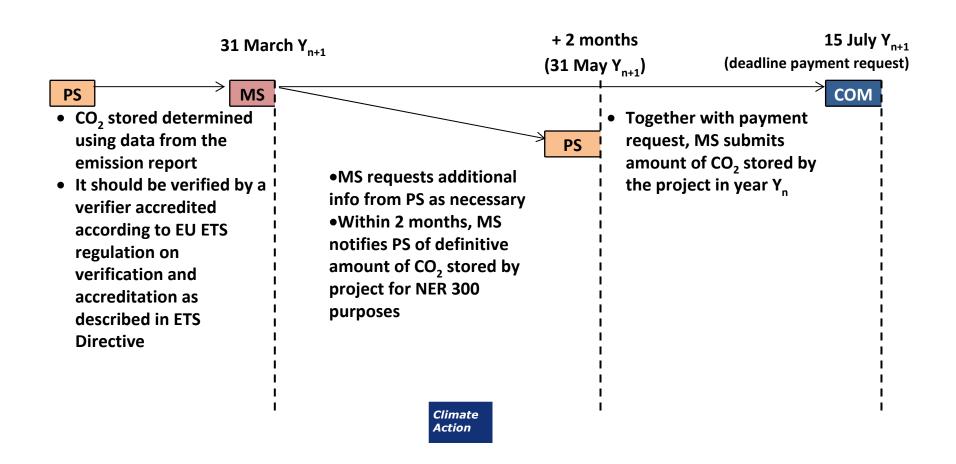

s FID, entry into operation (permitting, state aid)
  - Ensure project implemented as per specifications in application

Climate Action



#### a) From award to entry into operation:





#### b) From entry into operation to long-stop date:





#### **Performance**





#### **Performance**

- After entry into operation only
- SLBI Annex III (1.d, 2.c and 3.f)
- Different reporting requirements for:
  - a) RES
  - b) CCS
- Purpose:
  - To show energy was produced by projects in accordance with RES Directive 2009/28/EC (for RES projects) or CO<sub>2</sub> stored was monitored in line with ETS Directive 2003/87/EC (for CCS project)
  - To establish the level of funding to be disbursed





## **Energy produced (performance – for RES)**





## CO<sub>2</sub> stored (performance – for CCS)





## Annual reporting on knowledge gained





## Payment request and disbursement





### **Relevant documents and templates:**

 Annual reporting and Relevant Knowledge templates are available online on the NER 300 website:

http://ec.europa.eu/clima/policies/lowcarbon/ner30
0/documentation\_en.htm

 Recommended to use Section 6 of annual reporting template for reporting the project's performance





#### **Contact**

• NER 300 mailbox: CLIMA-NER300@ec.europa.eu

• NER 300 website:

http://ec.europa.eu/clima/policies/lowcarbon/ner300/index\_en.htm