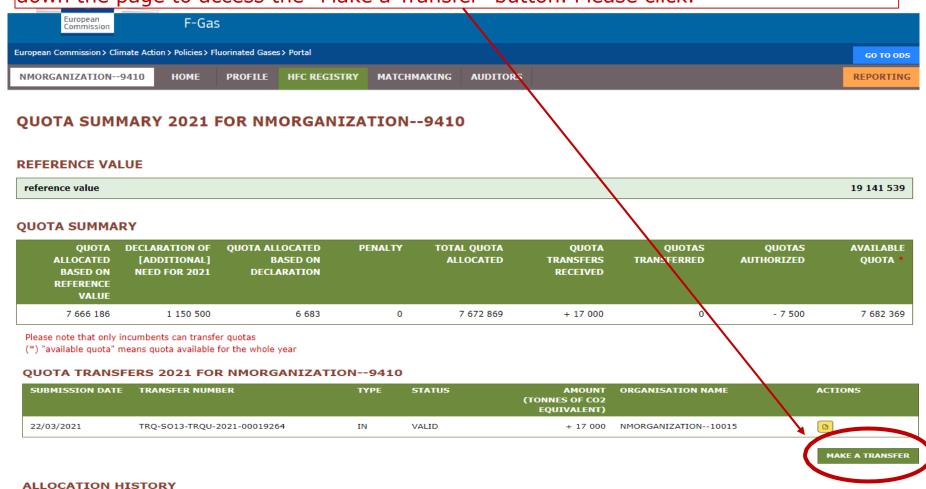

This page displays an overview of quota transfers already performed, if any. Scroll down the page to access the "Make a Transfer" button. Please click.

**QUOTA ALLOCATED BASED** 

ON DECLARATION

6683

PENALTY

#### QUOTA SUMMARY 2021 FOR NMORGANIZATION--9410

#### QUOTA SUMMARY

| QUOTA<br>ALLOCATED<br>BASED ON<br>REFERENCE<br>VALUE | DECLARATION OF<br>[ADDITIONAL]<br>NEED FOR 2021 | QUOTA ALLOCATED<br>BASED ON<br>DECLARATION | PENALTY | TOTAL QUOTA<br>ALLOCATED | QUOTA<br>TRANSFERS<br>RECEIVED | QUOTAS<br>TRANSFERRED | QUOTAS<br>AUTHORIZED | AVAILABLE<br>QUOTA * |
|------------------------------------------------------|-------------------------------------------------|--------------------------------------------|---------|--------------------------|--------------------------------|-----------------------|----------------------|----------------------|
| 7 666 186                                            | 1 150 500                                       | 6 683                                      | 0       | 7 672 869                | + 17 000                       | - 10 000              | - 7 500              | 7 672 369            |

Please note that only incumbents can transfer quotas

(\*) "available quota" means quota available for the whole year

#### QUOTA TRANSFERS 2021 FOR NMORGANIZATION--9410

| SUBMISSION DATE | TRANSFER NUMBER             | ТҮРЕ | STATUS                 | AMOUNT<br>(TONNES OF CO2<br>EQUIVALENT) | ORGANISATION NAME   | ACTIONS |
|-----------------|-----------------------------|------|------------------------|-----------------------------------------|---------------------|---------|
| 22/03/2021      | TRQ-S013-TRQU-2021-00019264 | IN   | VALID                  | + 17 000                                | NMORGANIZATION10015 | D       |
| 16/11/2021      |                             | OUT  | WAITING FOR ACCEPTANCE | - 5 000                                 | NMORGANIZATION9517  | 0       |
| 16/11/2021      |                             | OUT  | WAITING FOR ACCEPTANCE | - 5 000                                 | NMORGANIZATION9517  | (5)     |

MAKE A TRANSFER