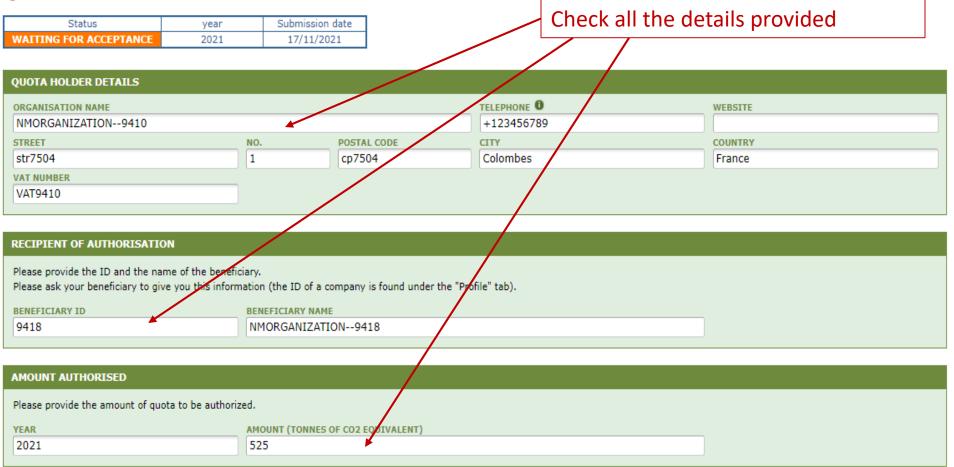

#### **UOTA HOLDER DETAILS**

| ORGANISATION NAME*<br>NMORGANIZATION9410             |                                                                                                                                                                                                                                                                                                                                                               | TELEPHONE* 0<br>+123456789 |        |  |
|------------------------------------------------------|---------------------------------------------------------------------------------------------------------------------------------------------------------------------------------------------------------------------------------------------------------------------------------------------------------------------------------------------------------------|----------------------------|--------|--|
| STREET* NO.                                          | POSTAL CODE*                                                                                                                                                                                                                                                                                                                                                  |                            |        |  |
| If the details are                                   | cp7504                                                                                                                                                                                                                                                                                                                                                        | Colombes                   | France |  |
| correct, confirm                                     |                                                                                                                                                                                                                                                                                                                                                               |                            |        |  |
| by clicking on 'YES'                                 |                                                                                                                                                                                                                                                                                                                                                               |                            |        |  |
| BENEFICIARY ID* BENEFICIARY NA                       |                                                                                                                                                                                                                                                                                                                                                               |                            |        |  |
| 9418 NMORGANIX                                       | equivalents fr                                                                                                                                                                                                                                                                                                                                                | om company                 |        |  |
|                                                      | NO.<br>POSTAL CODE*<br>ctv*<br>Colombes<br>France<br>Postal coDE*<br>ctv*<br>Colombes<br>France<br>France<br>PLEASE CONFIRM<br>BENEFICITY NAME*<br>NMORGANIXATION<br>PLEASE CONFIRM<br>Are you sure you want to receive an<br>authorisation to use 525 tonnes of CO2<br>equivalents from company<br>NMORGANIZATION9410 for importing<br>precharged equipment? |                            |        |  |
| Please provide the amount of quota to be authorized. |                                                                                                                                                                                                                                                                                                                                                               |                            |        |  |
|                                                      | S OF COZ                                                                                                                                                                                                                                                                                                                                                      | YES NO                     |        |  |