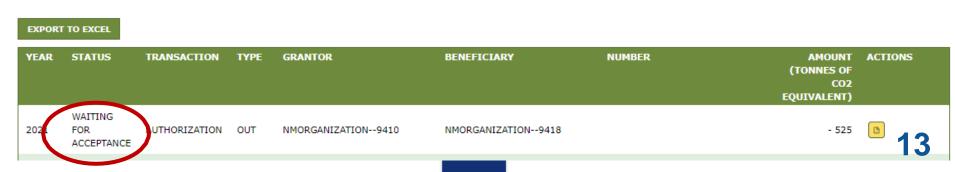

#### LIST OF ALL MY AUTHORIZATIONS AND DELEGATIONS

| EXPORT | TO EXCEL       |                                       |       |                    |                                       |                |                      |         |
|--------|----------------|---------------------------------------|-------|--------------------|---------------------------------------|----------------|----------------------|---------|
| YEAR   | STATUS         | TRANSACTION                           | ТҮРЕ  | GRANTOR            | BENEFICIARY                           | NUMBER         | AMOUNT<br>(TONNES OF | ACTIONS |
|        |                |                                       |       |                    |                                       |                | CO7<br>EQUIVALENT    |         |
| 2021   | WAITING<br>FOR | AUTHORIZATION                         | IN    | NMORGANIZATION9410 | NMORGANIZATION941                     | 8              | + 525                |         |
| Ple    | ase lo         | a into th                             | ne u  | ndertaking's       | profile in th                         | ne F-gas       |                      |         |
|        |                | •                                     |       | ng System ar       | •                                     | <b>.</b>       |                      |         |
|        |                |                                       |       | <b>U</b> /         |                                       |                |                      |         |
| 1      |                | · · · · · · · · · · · · · · · · · · · | -     |                    | · · · · · · · · · · · · · · · · · · · | uttons to view |                      |         |
| det    | ails o         | n the init                            | tiate | ed quota auth      | norisation.                           |                |                      |         |
| L      |                |                                       |       | •                  |                                       |                |                      | 15      |