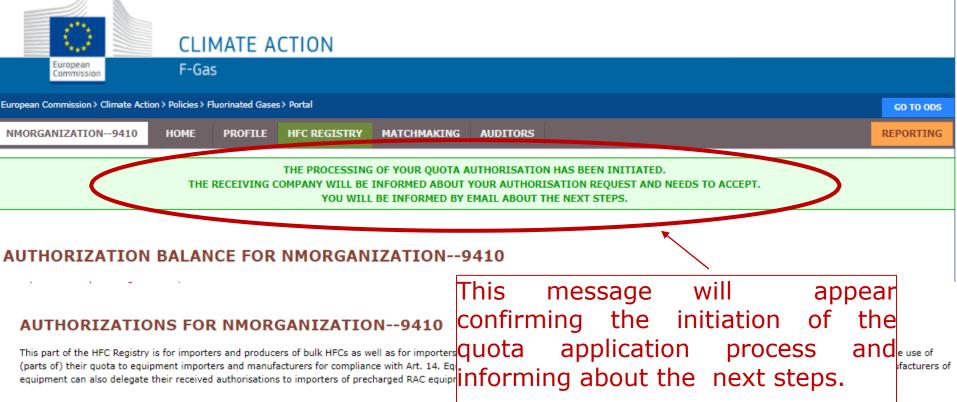

# By clicking the SUBMIT button, the authorisation is submitted to the beneficiary for review and confirmation.