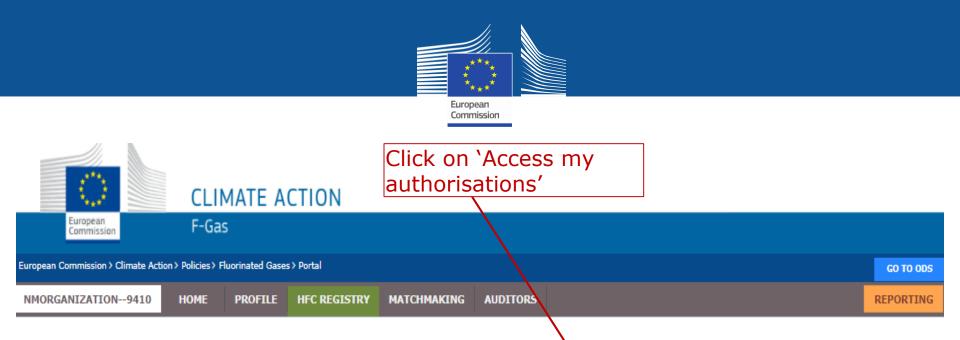

#### MY AUTHORIZATIONS:

The part of the HFC Registry allows importers and producers of bulk NFCs to authorise the use of quota allocated to them to importers/manufacturers of precharged refrigeration, air conditioning and heatpump equipment. Such an authorisation allows the importers of precharged equipment to account for gases imported inside the equipment under the quota system (Art. 14)

ACCESS MY AUTHORIZATIONS

Contact - Legal not

HOME PROFILE HEC REGISTRY

MATCHMAKING AUDITORS

Here you will see an annual general view

of your authorisations.....