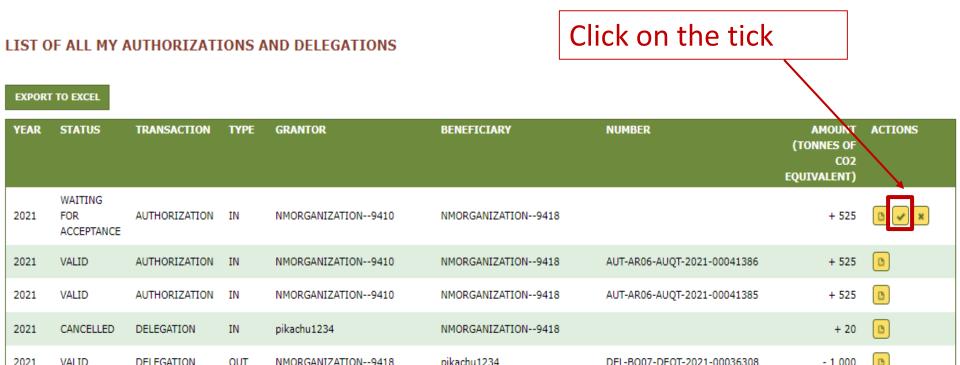

#### LIST OF ALL MY AUTHORIZATIONS AND DELEGATIONS

| EXPORT | TO EXCEL       |                                       |       |                    |                                       |                |                      |         |
|--------|----------------|---------------------------------------|-------|--------------------|---------------------------------------|----------------|----------------------|---------|
| YEAR   | STATUS         | TRANSACTION                           | ТҮРЕ  | GRANTOR            | BENEFICIARY                           | NUMBER         | AMOUNT<br>(TONNES OF | ACTIONS |
|        |                |                                       |       |                    |                                       |                | CO7<br>EQUIVALENT    |         |
| 2021   | WAITING<br>FOR | AUTHORIZATION                         | IN    | NMORGANIZATION9410 | NMORGANIZATION941                     | 8              | + 525                |         |
| Ple    | ase lo         | a into th                             | ne u  | ndertaking's       | profile in th                         | ne F-gas       |                      |         |
|        |                | •                                     |       | ng System ar       | •                                     | <b>.</b>       |                      |         |
|        |                |                                       |       | <b>U</b> /         |                                       |                |                      |         |
| 1      |                | · · · · · · · · · · · · · · · · · · · | -     |                    | · · · · · · · · · · · · · · · · · · · | uttons to view |                      |         |
| det    | ails o         | n the init                            | tiate | ed quota auth      | norisation.                           |                |                      |         |
| L      |                |                                       |       | •                  |                                       |                |                      | 15      |