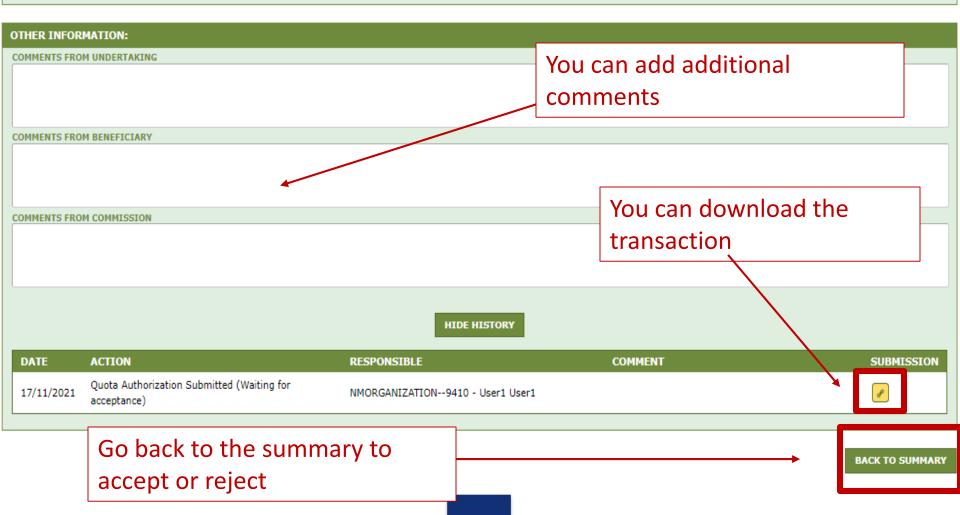

#### INFORMATION:

NTS FROM UNDERTAKING

# By clicking the SUBMIT button, the authorisation is submitted to the beneficiary for review and confirmation.

#### LIST OF ALL MY AUTHORIZATIONS AND DELEGATIONS